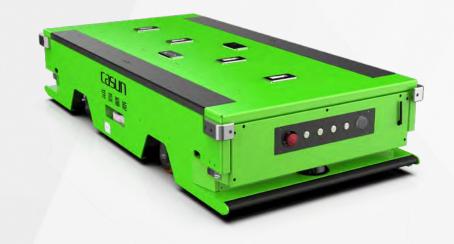

C2-32

With dual-steering wheel driving, this AGV could go forward, backward, sideways and make spin turn. The load capacity is up to 2,000 KG.

| Navigation Type                             | Magnetic tape navigation/ QR code navigation                  |
|---------------------------------------------|---------------------------------------------------------------|
| Base dimensions                             | L2000*W950*H400 ( mm)                                         |
| Run direction                               | Forward, backward, rotation and sideways                      |
| Load capacity                               | 2000KG                                                        |
| Travel speed                                | 0~ 45m/min                                                    |
| Lift height                                 | 50mm                                                          |
| Turning radius                              | 1200mm (Magnetic tape navigation)                             |
| Navigation<br>accuracy                      | ±10mm                                                         |
| Stopping accuracy                           | ±10mm                                                         |
| Driving method                              | Steering wheel                                                |
| Battery charging<br>method                  | Side charging /Underneath charging                            |
| Battery type                                | Lithium battery                                               |
| Safety detecting<br>range<br>Safety circuit | ≤3m(adjustable)<br>safety laser scanner+anti-collision bumper |
| Case                                        |                                                               |