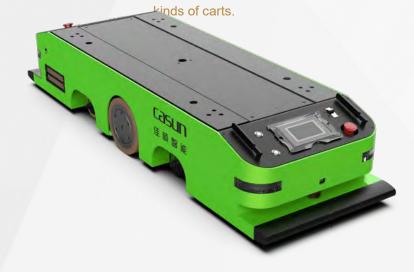

C2-25

This type of AGV's driving method is differential driving, the vehicle is long but can still make spin turn. It could be adapted into magnetic tape navigation or QR code navigation to transport all

| Navigation Type                             | Magnetic tape navigation/ QR code navigation                                         |
|---------------------------------------------|--------------------------------------------------------------------------------------|
| Base dimensions                             | L1500*W500*H290 ( mm)                                                                |
| Run direction                               | Forward, backward and rotation                                                       |
| Load capacity                               | 800KG                                                                                |
| Travel speed                                | $0{\sim}45$ m/min (magnetic tape navigation); $0{\sim}60$ m/min (QR code navigation) |
| Lift height                                 | 50mm                                                                                 |
| Turning radius                              | 800mm Magnetic tape navigation                                                       |
| Navigation<br>accuracy                      | ±10mm                                                                                |
| Stopping accuracy                           | ±10mm                                                                                |
| Driving method                              | Differential drive                                                                   |
| Battery charging method                     | Side charging /Underneath charging                                                   |
| Battery type                                | Lithium battery                                                                      |
| Safety detecting<br>range<br>Safety circuit | ≤3m(adjustable)<br>safety laser scanner+anti-collision bumper                        |
| Case                                        |                                                                                      |