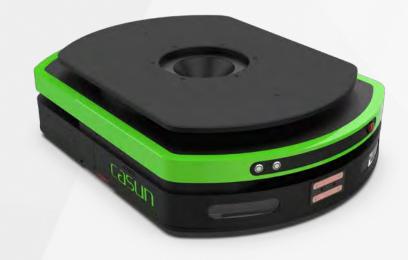

Con tent 1

C2 Seri es

C3 \ C4

C5

\_ C7

 $30/\cos$ 

C2-24

With differential driving method, this AGV could go forward, backward and make spin turn. The load capacity is up to 2,000 KG.